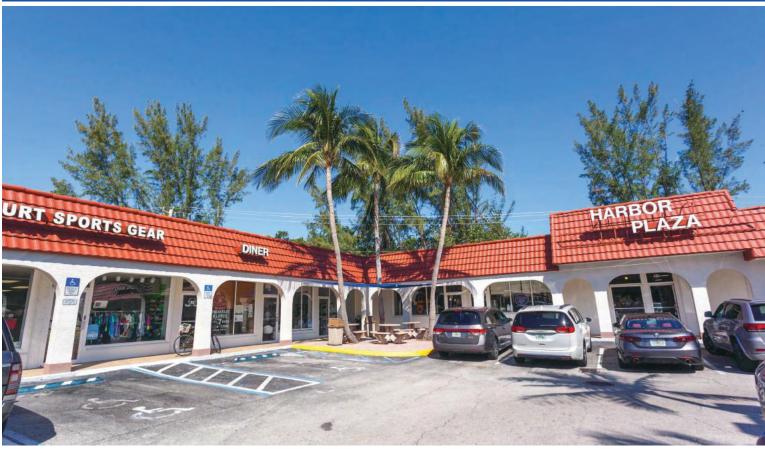

## HARBOR PLAZA 93 HARBOR DRIVE, KEY BISCAYNE, FL 33149

## PROPERTY INFORMATION

- LOCATED AT THE INTERSECTION OF CRANDON BLVD AND HARBOR DRIVE; THE ENTRANCE OF KEY BISCAYNE.
- KEY BISCAYNE IS AN ISLAND PARADISE WITH APPROXIMATELY 22,000 RESIDENTS DURING SEASON.
- OVER 2 MILLION VISITORS ANNUALLY COME TO KEY BISCAYNE.
- NO ADDITIONAL ROOM FOR COMMERCIAL DEVELOPMENT ON THE ISLAND.