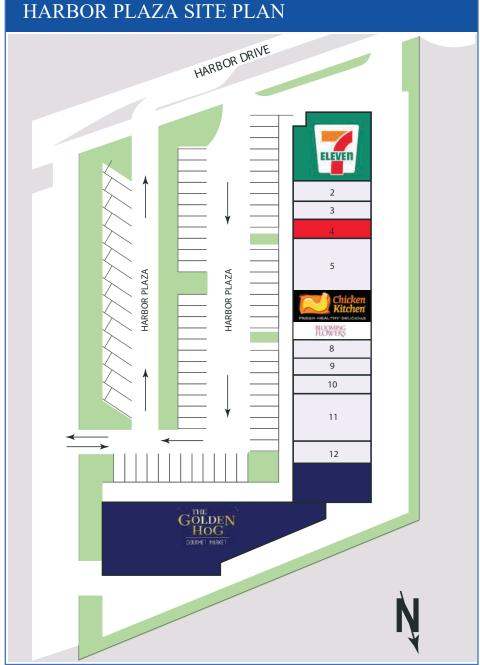

#### **TENANTS**

| SUITE   | TENANT                  | SQ.FT. |
|---------|-------------------------|--------|
|         |                         |        |
| 01/51   | 7-ELEVEN                | 3,000  |
| 02/53   | JULIAN WATCH            | 650    |
| 03/55   | FINE LINE FURNITURE     | 650    |
| 04/57   | AVAILABLE               | 650    |
| 05/61   | PELOTON KEY BISCAYNE    | 1,950  |
| 06/65   | CHICKEN KITCHEN         | 1,300  |
| 07/69   | BLOOMING FLOWERS        | 650    |
| 08/71   | LUCID LUSH CIGARS & GIF | TS 650 |
| 09/73   | MASTER CLEAN CLEANEI    | RS 650 |
| 10/77   | KEY POSTAL              | 650    |
| 11/79   | KB GREEN GOLF CARTS     | 1,950  |
| 12/83   | DONUT GALLERY           | 650    |
| 13-15/9 | 96-99 THE GOLDEN HOG    | 6,900  |
|         | TOTAL SQUARE FOOTAGE    | 20,300 |