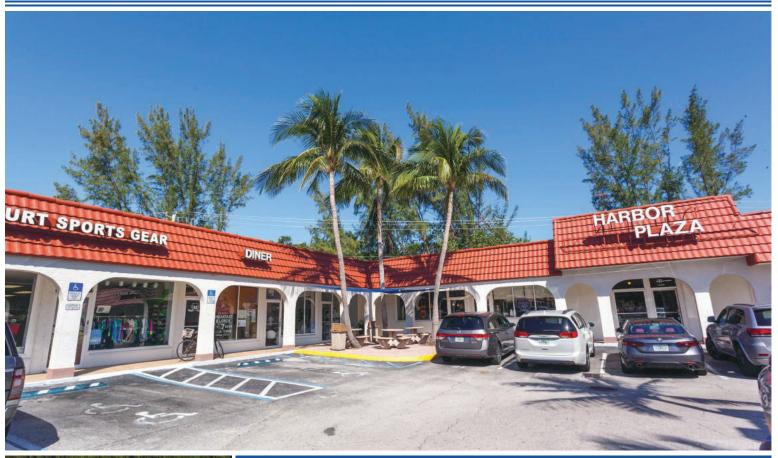

# HARBOR PLAZA

93 HARBOR DRIVE, KEY BISCAYNE, FL 33149

#### PROPERTY INFORMATION

- LOCATED AT THE INTERSECTION OF CRANDON BLVD AND HARBOR DRIVE; THE ENTRANCE OF KEY BISCAYNE.
- KEY BISCAYNE IS AN ISLAND PARADISE WITH APPROXIMATELY 22,000 RESIDENTS DURING SEASON.
- OVER 2 MILLION VISITORS ANNUALLY COME TO KEY BISCAYNE.
- NO ADDITIONAL ROOM FOR COMMERCIAL DEVELOPMENT ON THE ISLAND.

### PROPERTY INFORMATION

ADDRESS: 93 HARBOR DRIVE, KEY BISCAYNE, FL 33149

COUNTY: MIAMI DADE NUMBER OF TENANTS: 13 LAST RENOVATION: 2009