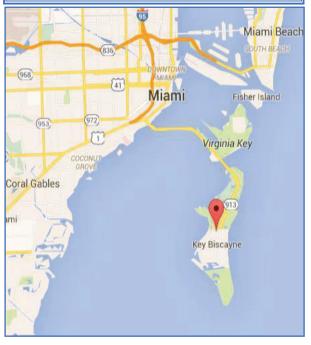

#### PROPERTY INFORMATION

- LOCATED AT THE INTERSECTION OF CRANDON BLVD AND HARBOR DRIVE; THE ENTRANCE OF KEY BISCAYNE.
- KEY BISCAYNE IS AN ISLAND PARADISE WITH APPROXIMATELY 22,000 RESIDENTS DURING SEASON.
- OVER 2 MILLION VISITORS ANNUALLY COME TO KEY BISCAYNE.
- NO ADDITIONAL ROOM FOR COMMERCIAL DEVELOPMENT ON THE ISLAND.