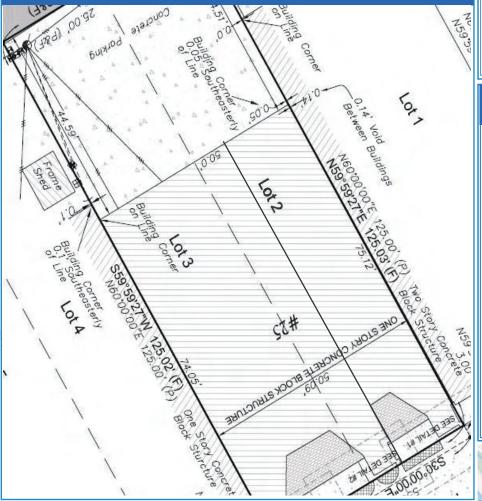

ILDING ST. ARMANDS CIRCLE 25 NORTH BOULEVARD OF THE PRESIDENTS ST. ARMANDS KEY, SARASOTA, FL 34236





#### PROPERTY INFORMATION

- ST. ARMANDS CIRCLE IS THE PREMIER RETAIL CORRIDOR IN SARASOTA.
- UNIQUE MIX OF FINE DINING, UPSCALE RETAIL, PROFESSIONAL OFFICES AND FINANCIAL SERVICES.
- 1.5 MILLION PEOPLE VISIT SARASOTA ANNUALLY, AND 64% OF THOSE VISITORS VISIT THE ST. ARMANDS CIRCLE SHOPPING DISTRICT;
- #1 DESTINATION IN SARASOTA.
- TOP 50 BEST PLACES TO LIVE IN AMERICA: SARASOTA #14.

# NICOLE CHRISTODOULOU

SENIOR LEASING ASSOCIATE DIRECT: 305-365-2600 X 120 MOBILE: 786-252-4596 NICOLE@COMMODOREREALTY.COM COMMODORE REALTY, INC. 30 WEST MASHTA DRIVE | SUITE 400 KEY BISCAYNE, FL 33149 PHONE: 305.365.2600 FAX: 305.365.0800 WWW.COMMODOREREALTY.COM



#### THE PRESIDENTS BUILDING SITE PLAN



### DEMOGRAPHICS

1 MILE 3 MILES 5 MILES

| POPULATION<br>MEDIAN AGE | 1,917<br>72 2 | 21,446    | 87,029<br>50.4 |
|--------------------------|---------------|-----------|----------------|
| AVERAGE HOUSEHOLD INCOME | 12.2          | \$114,865 | \$74,234       |
| TOTAL CONSUMER SPENDING  | \$144.3 M     | \$1.19 B  | \$3.06 B       |

#### PROPERTY INFORMATION

ADDRESS: 25 NORTH BLVD. OF THE PRESIDENTS.

COUNTY: SARASOTA

NUMBER OF TENANTS: 2

LAST RENOVATION: 2013

### TENANTS

SUITETENANTSQ.FT.2EPHESUS MEDITERRANEAN DELIGHTS1,3853BLU KOUZINA RESTAURANT2,269TOTAL SQUARE FOOTAGE4,054COMMODIFIER

## NEIGHBORING TENANTS

GREEN ZEBRA CAFE SPERRY TOPSIDER TOMMY BAHAMA RETAIL STORE LILLY PULITZER THE WALKING COMPANY SUNGLASS HUT INTERNATIONAL LE MACARON WELLS FARGO BEN & JERRY'S WHITE HOUSE