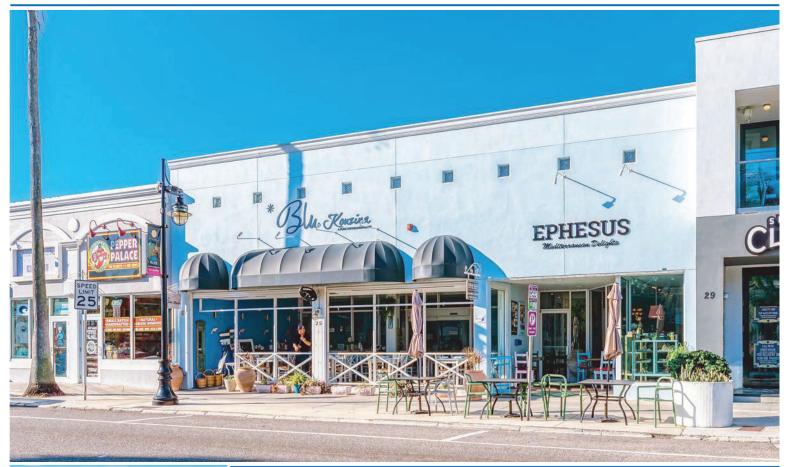

THE PRESIDENTS BUILDING ST. ARMANDS CIRCLE 25 NORTH BOULEVARD OF THE PRESIDENTS ST. ARMANDS KEY, SARASOTA, FL 34236

#### PROPERTY INFORMATION

ADDRESS: 25 NORTH BLVD. OF THE PRESIDENTS.

COUNTY: SARASOTA

NUMBER OF TENANTS: 2

LAST RENOVATION: 2013

### TENANTS

SUITETENANTSQ.FT.2EPHESUS MEDITERRANEAN DELIGHTS1,3853BLU KOUZINA RESTAURANT2,269TOTAL SQUARE FOOTAGE4,054COMMODIFIER